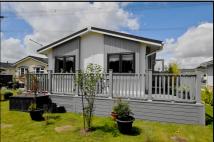

#### 2-Bedroom Park Home - approx 46' x 20'

Accommodation & approximate room dimensions:

- Stately Albion 'Chartwell' 2019
- Hall: Cloaks cupboard housing gas combination boiler.
- Lounge: approx 19'2" x 12'4" max. Vaulted ceiling & feature fireplace. Double doors to:
- Kitchen/Diner: approx 19'2" x 11'4". Superb fitted kitchen with an excellent range of floor and wall cupboards. Built-in microwave oven & range style cooker with extractor over. Integrated dishwasher, washing machine & fridge/freezer. Vaulted ceiling with LED lighting. Double doors to Raised Deck.
- Bedroom 1: approx 9'7" x 9'5" Plus Dressing Room.
- Luxury En-Suite Shower Room
- Bedroom 2: approx 9'9" x 9'3". Fitted wardrobes.
- Bathroom: Double ended roll top bath. Wash basin & WC. Chrome heated towel rail.
- Gas Central Heating & PVCu Double-Glazing
- Small Garden with Metal Shed & 'On-Plot' Parking
- Age Restriction 45+ Pets Considered
- Gated, Developing Residential Park set in 34 acres of private country park.

# **Immaculate Home with Field View**

Pitch Fee: approx £270 per cal month including water Subject to Annual Review Council Tax Band: 'A' Tenure: 1983 Mobile Homes Act Agreement