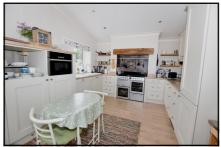

#### 2-Bedroom Park Home - approx 46' x 20'

Accommodation & approximate room dimensions:

- Stately Albion 'Chartwell' 2019
- Hall: Cloaks cupboard housing gas combination boiler.
- Lounge: approx 19'2" x 12'4" max. Vaulted ceiling & feature fireplace. Double doors to:
- Kitchen/Diner: approx 19'2" x 11'4". Superb fitted kitchen with an excellent range of floor and wall cupboards. Built-in microwave oven & range style cooker with extractor over. Integrated dishwasher, washing machine & fridge/freezer. Vaulted ceiling with LED lighting. Double doors to Raised Deck.
- Bedroom 1: approx 9'7" x 9'5" Plus Dressing Room.
- Luxury En-Suite Shower Room
- Bedroom 2: approx 9'9" x 9'3". Fitted wardrobes.
- Bathroom: Double ended roll top bath. Wash basin & WC. Chrome heated towel rail.
- Gas Central Heating & PVCu Double-Glazing
- Small Garden with Metal Shed & 'On-Plot' Parking
- Age Restriction 45+ Pets Considered
- Gated, Developing Residential Park set in 34 acres of private country park.