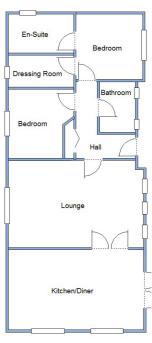

### 3 Hawthorn Avenue, Deers Court, Horton Road, Three Legged Cross, Wimborne. BH21 6FP

This drawing has been prepared for diagrammatic purpose only. Not to scale.

#### 2-Bedroom Park Home - approx 46' x 20'

Accommodation & approximate room dimensions:

- Stately Albion 'Chartwell' 2019
- Hall: Cloaks cupboard housing gas combination boiler.
- Lounge: approx 19'2" x 12'4" max. Vaulted ceiling & feature fireplace. Double doors to:
- Kitchen/Diner: approx 19'2" x 11'4". Superb fitted kitchen with an excellent range of floor and wall cupboards. Built-in microwave oven & range style cooker with extractor over. Integrated dishwasher, washing machine & fridge/freezer. Vaulted ceiling with LED lighting. Double doors to Raised Deck.
- Bedroom 1: approx 9'7" x 9'5" Plus Dressing Room.
- Luxury En-Suite Shower Room
- Bedroom 2: approx 9'9" x 9'3". Fitted wardrobes.
- Bathroom: Double ended roll top bath. Wash basin & WC. Chrome heated towel rail.
- Gas Central Heating & PVCu Double-Glazing
- Small Garden with Metal Shed & 'On-Plot' Parking
- Age Restriction 45+ Pets Considered
- Gated, Developing Residential Park set in 34 acres of private country park.