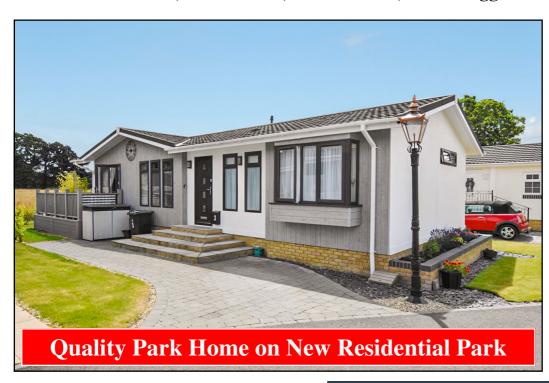

# **Immaculate Home with Field View**

Pitch Fee: approx £270 per cal month including water Subject to Annual Review Council Tax Band: 'A' Tenure: 1983 Mobile Homes Act Agreement

#### 2-Bedroom Park Home - approx 46' x 20'

Accommodation & approximate room dimensions:

- Stately Albion 'Chartwell' 2019
- Hall: Cloaks cupboard housing gas combination boiler.
- Lounge: approx 19'2" x 12'4" max. Vaulted ceiling & feature fireplace. Double doors to:
- Kitchen/Diner: approx 19'2" x 11'4". Superb fitted kitchen with an excellent range of floor and wall cupboards. Built-in microwave oven & range style cooker with extractor over. Integrated dishwasher, washing machine & fridge/freezer. Vaulted ceiling with LED lighting. Double doors to Raised Deck.
- Bedroom 1: approx 9'7" x 9'5" Plus Dressing Room.
- Luxury En-Suite Shower Room
- Bedroom 2: approx 9'9" x 9'3". Fitted wardrobes.
- Bathroom: Double ended roll top bath. Wash basin & WC. Chrome heated towel rail.
- Gas Central Heating & PVCu Double-Glazing
- Small Garden with Metal Shed & 'On-Plot' Parking
- Age Restriction 45+ Pets Considered
- Gated, Developing Residential Park set in 34 acres of private country park.