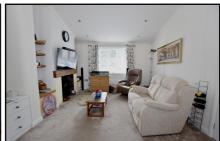

#### 2-Bedroom Park Home - approx 46' x 20'

Accommodation & approximate room dimensions:

- Stately Albion 'Chartwell' 2019
- Hall: Cloaks cupboard housing gas combination boiler.
- Lounge: approx 19'2" x 12'4" max. Vaulted ceiling & feature fireplace. Double doors to:
- Kitchen/Diner: approx 19'2" x 11'4". Superb fitted kitchen with an excellent range of floor and wall cupboards. Built-in microwave oven & range style cooker with extractor over. Integrated dishwasher, washing machine & fridge/freezer. Vaulted ceiling with LED lighting. Double doors to Raised Deck.
- Bedroom 1: approx 9'7" x 9'5" Plus Dressing Room.
- Luxury En-Suite Shower Room
- Bedroom 2: approx 9'9" x 9'3". Fitted wardrobes.
- Bathroom: Double ended roll top bath. Wash basin & WC. Chrome heated towel rail.
- Gas Central Heating & PVCu Double-Glazing
- Small Garden with Metal Shed & 'On-Plot' Parking
- Age Restriction 45+ Pets Considered
- Gated, Developing Residential Park set in 34 acres of private country park.